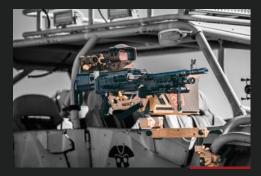

# SHADOW MOUNT WEAPON SYSTEM

The Shadow Mount Weapon System (SMWS) is a lightweight dual articulating swing arm weapon mount for the *M240* and *M249 MG* platforms. Weapon systems are easily mounted and dismounted by way of a *patented single action quick release pin*. Ammo can configurations are easily swappable to accommodate the specific weapon being fired from the mount.

#### Benefits

- Get on target in seconds
- Easy to manipulate fully loaded
- High strength (Aerospace grade aluminum)
- Magnetic Retention
- Easy mount and dismount

#### Features

- Fully adjustable and locking
- Lightweight—11.8 lbs
- M240/249 Capable
- Ammo Capacity 7.62: 200 Rds
- Ammo Capacity 5.56: 400 Rds

www.BlackbridgeDefense.com |+1-303-801-0389