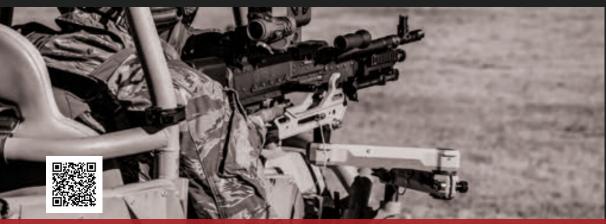

# SHADOW MOUNT WEAPON SYSTEM

The Shadow Mount Weapon System (SMWS) is a lightweight dual articulating swing arm weapon mount for the *M240* and *M249 MG* platforms. Weapon systems are easily mounted and dismounted by way of a *patented single action quick release pin*. Ammo can configurations are easily swappable to accommodate the specific weapon being fired from the mount.

#### Benefits

- Get on target in seconds
- Easy to manipulate fully loaded
- High strength (Aerospace grade aluminum)
- Magnetic Retention
- Easy mount and dismount

#### Features

- Fully adjustable and locking
- Lightweight—11.8 lbs
- M240/249 Capable
- Ammo Capacity 7.62: 200 Rds
- Ammo Capacity 5.56: 400 Rds

www.BlackbridgeDefense.com |+1-303-801-0389